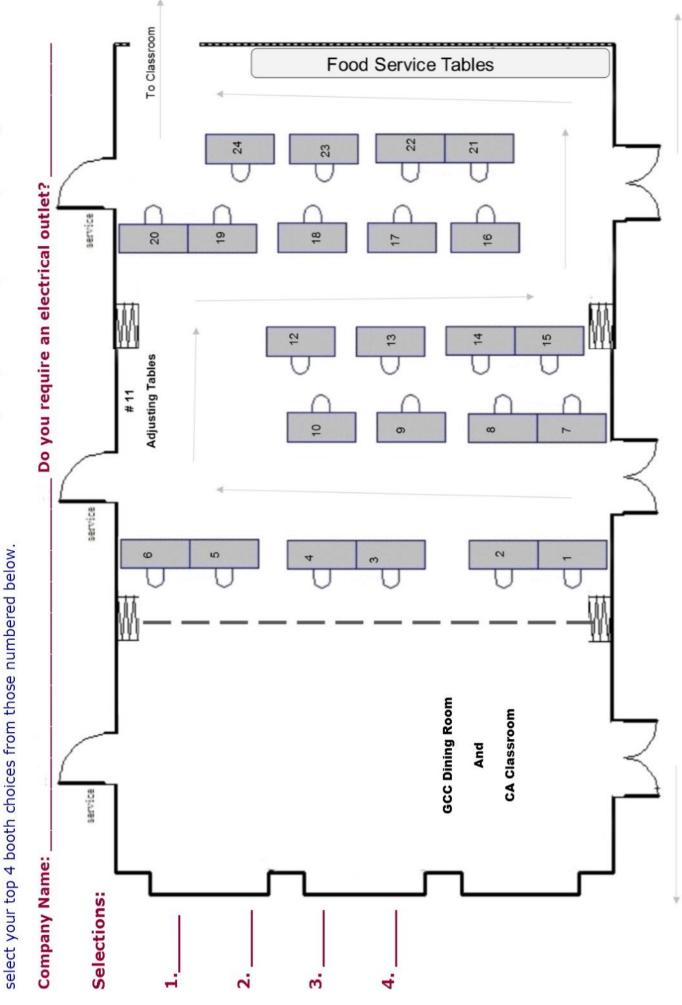

### **SPONSOR/EXHIBITOR CALENDAR OF EVENTS 2015-2016**

| nterested Event Date(s)                                | Event #          | Event Name/Description                                                                                                                                                                                                                                                                |
|--------------------------------------------------------|------------------|---------------------------------------------------------------------------------------------------------------------------------------------------------------------------------------------------------------------------------------------------------------------------------------|
| GCC Membership Handbook<br>(replaces annual directory) | <sup>(</sup> N/A | Print Date: Summer 2015<br><b>Reserve space by: 8/10/2015</b><br><b>Ad copy due: 8/13/2015</b> . Size of included ad and discount pricing<br>for upgrades are dependent on sponsorship level. See Sponsor Bene-<br>fits Chart and Member Handbook Application/Spec Sheet for details. |
| August 29-30, 2015                                     | 3                | GCC 34th Annual Convention & Expo<br>Location: Atlanta Marriott Northwest<br>Total Exhibit Booths Available: 25+.<br>Reserve booth by: 8/13/2015<br>Submit materials for attendee bag or packet: 8/24/2015                                                                            |
| September 11-13, 2015                                  | 4                | GCC 4th Annual Augusta CE Express<br>Augusta Marriott at the Convention Center, Augusta, GA<br>Exhibit Booths Available: 5.<br>Reserve booth by: 8/14/2015<br>Brochure deadline: 8/7/2015                                                                                             |
| October 10-11, 2015                                    | 5                | GCC 2nd Annual Macon CE Express<br>Location: Monument Room, Macon Coliseum, Macon, GA<br>Exhibit Booths Available: 20+.<br>Reserve booth by: 9/15/2015<br>Brochure deadline: 9/1/2015                                                                                                 |
| November 7-8, 2015                                     | 6                | GCC South Georgia CE Express - Valdosta<br>Location: Fairfield Inn & Suites, Valdosta, GA<br>Exhibit Booths Available: 2.<br>Reserve booth by: 10/14/2015<br>Brochure deadline: 9/1/2015                                                                                              |
| November 14, 2015                                      | 9                | GCC Saturday Night Live Philosophy Event<br>Life University, Marietta, GA<br>Exhibit Booths Available: 3<br>Reserve booth by: 11/5/2015                                                                                                                                               |
| December 5-6, 2015                                     | 7                | GCC Holiday CE Express<br>Location: TBA, Duluth, GA<br>Exhibit Booths Available: 6+<br>Reserve booth by: 11/9/2015<br>Brochure deadline: 10/14/2015                                                                                                                                   |
| GA ChiroNEWS magazine                                  | N/A              | Print Date: Spring 2016<br><b>Reserve ad space by: 01/11/2016</b><br><b>Ad copy due: 1/15/2016.</b> Size of included ad and discount pricing<br>for upgrades are dependent on sponsorship level. See Sponsor Bene-<br>fits Chart and Magazine Application/Spec Sheet for details.     |